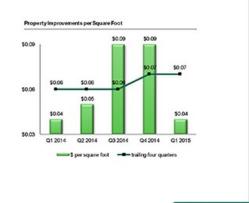

improvements                   | 5  | 19,347 | \$ | 25,690 | \$ | 45,615 | \$ | 49,516  | \$ | 23,713 |
| Tenant improvements                     |    | 27,208 |    | 28.570 |    | 30,589 |    | 30,501  |    | 28,932 |
| Leasing commissions                     |    | 20,378 |    | 19.143 |    | 22.162 |    | 27.453  |    | 21,385 |
| Total turnover costs                    |    | 47,588 |    | 47,713 |    | 52,751 |    | 58,074  |    | 50,317 |
| Total capital expenditures              | \$ | 66,933 | \$ | 73,403 | \$ | 98,366 | \$ | 107,590 | \$ | 74,030 |
| Trailing four quarters - % of gross NOI |    | 14.4%  |    | 13.5%  |    | 13.7%  |    | 13.6%   |    | 14.09  |
| Weighted average ownership percent      |    | 69.9%  |    | 66.7%  |    | 73.7%  |    | 71.4%   |    | 67.19  |







| Operations Overview<br>Operating Portfolio – Square Feet, Occu | oied and Leased |           |                |              |       |              |              |             |              |
|----------------------------------------------------------------|-----------------|-----------|----------------|--------------|-------|--------------|--------------|-------------|--------------|
| re feet in thousands)                                          |                 |           |                |              |       |              |              | Sup         | plemental 10 |
|                                                                | # of Buildings  |           | Square Feet    | (            |       | Occupi       | ed %         | Leased      | %            |
|