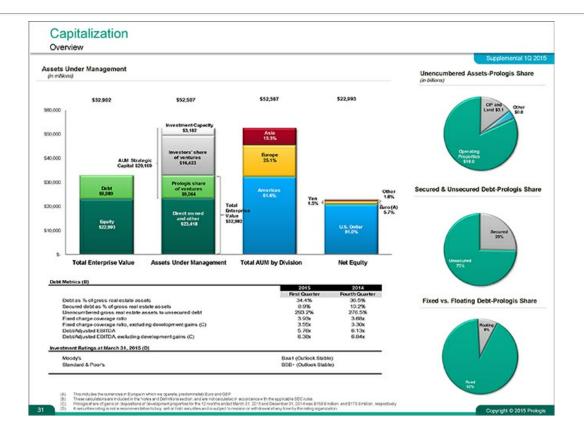

87)      |       | (4,053)           | (14,613)          |               |
| Infrastructure costs                                  |                      |                   | 31,438        |       | 7,100             | 1.776             | 40.314        |
| Effect of changes in foreign exchange rates and other |                      |                   | (37,782)      |       | (56,444)          | (900)             | (95,126)      |
| As of March 31, 2015                                  |                      |                   | \$ 1,022,640  | \$    |                   |                   | \$ 1,750,644  |
|                                                       |                      |                   |               |       |                   | • •••••••         |               |



| kallars in millions)                         |               |        |                             |              |                     |              |                          |                       |                                |         |          | Supplementa              | 10 201                            |
|----------------------------------------------|---------------|--------|-----------------------------|--------------|---------------------|--------------|--------------------------|-----------------------|--------------------------------|---------|----------|--------------------------|-----------------------------------|
|                                              |               | -      | Prologia                    |              |                     |