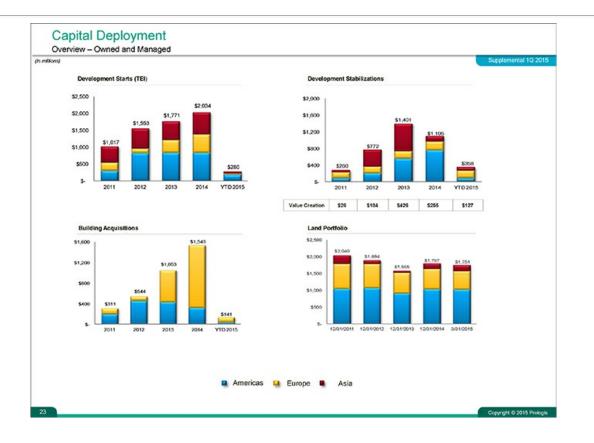

|           |        |           |                    |              |
| 3               | UTi                               | 0.4              | 2,184      |                       |           |        |           |                    |              |
| 4               | Schneider Electric                | 0.4              | 1,487      |                       |           |        |           |                    |              |
| 5               | DSV Air and Sea                   | 0.4              | 1,753      |                       |           |        |           |                    |              |
|                 | 25 Customers                      | 18.6             | 87.570     |                       |           |        |           |                    |              |



|                                                                               |             |                      |                      | Supple                      | mental 1Q 2           |
|-------------------------------------------------------------------------------|-------------|----------------------|----------------------|-----------------------------|-----------------------|
|                                                                               |             |                      | Q1 2015              |                             |                       |
|                                                                               | Square Feet | Leased %<br>at Start | Owned and<br>Managed | TB<br>Prologis<br>Share (5) | Prologis<br>Share ('Q |
| mericas