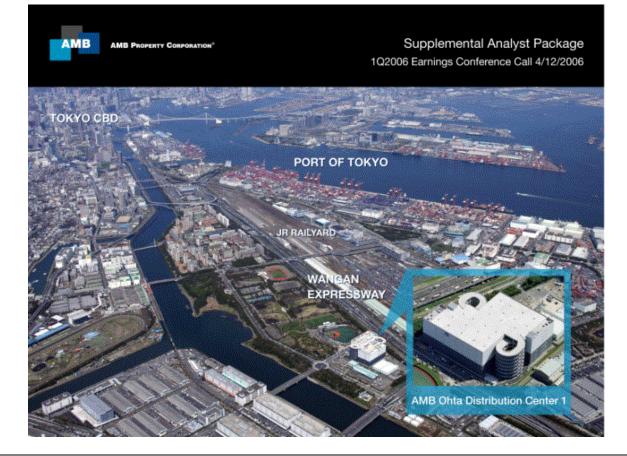

### TABLE OF CONTENTS

Cover: AMB Class Distribution County, a 790,000 square food development in Tekyto, Japan, a skelingd in the first quarter of 2006 and its boog bild for countribution in the AMB Japan Pund I. The server-surg, fully-ramped (soling is to make free to be Tekyto County) Busicess Distribution in Tekyto, County of Tekyto, County and its presidence in Tekyto, County and Fertility of the server server.